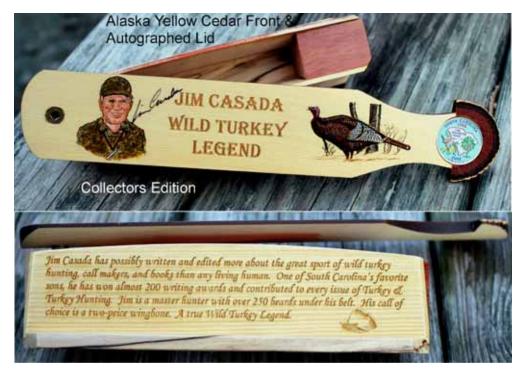

# Introducing Close Calls JIM CASADA WILD TURKEY LEGEND

### Limited Edition Box Call

Master Call Maker Ron Clough of Close Calls maker of Hi End custom made turkey box calls is now accepting orders for the 6th in his series of Wild Turkey Legends — The JIM CASADA. Lid and front are made from Alaska Yellow Cedar, a beautiful & rare turkey call wood. Artwork on lid is hand painted over the lasering...note the colorized South Carolina state quarter embedded into the unique fantail handle and the Collector's edition is autographed by Mr. Casada. Each call will be signed, # & dated on the base by the maker. \$100 each The Casada Legend is also available in an AWESOME Hunters Edition. Lid is Black Locust & Front is Wild Cherry. Great for the Collectors shelf or your turkey woods for \$60 each.